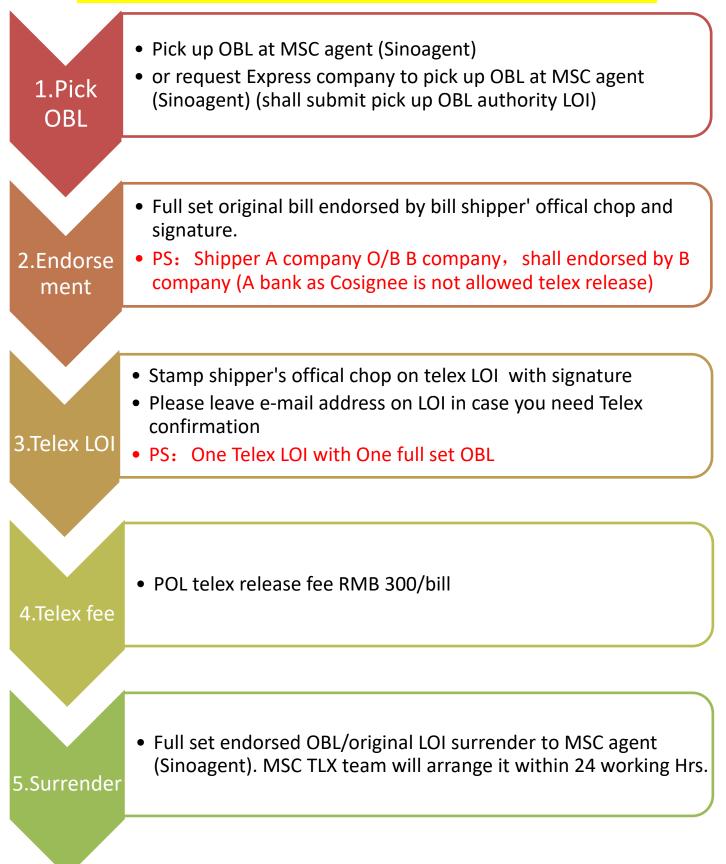

# \*\*\* MSC SHENZHEN Telex Release Guidance \*\*\*

Inquiry payment Telex: Ms Liu 0755-82300251 Ms Pan 0755-82300256 Bank statements: Ms Luo 0755-82219206 Mr.Lin 0755-82300257

E-mail: <u>lhcsr@sinotrans.com</u> 0755-82300273/317

Inquiry Telex Release

Please contact MSC Local Office 的文件组 (click link to get more details)

If any documents need posting, please refer below address.

**Company:** China Marine Shipping Agency, Shenzhen Co., Ltd. Luohu Dept.

Add: 34F, SHENZHEN KERRY CENTER, NO. 2008 SOUTH REN MIN ROAD, SHENZHEN, P.R. CHINA

Postcode: 518001

**Contact person:** Ms Liu 0755-82300251 Ms Pan 0755-82300256

|   | Not allowed T/R                                      |                                                                               |                               |  |  |
|---|------------------------------------------------------|-------------------------------------------------------------------------------|-------------------------------|--|--|
|   | POD:                                                 | COUNTRY                                                                       | Remark                        |  |  |
|   | CORINTO, MANAGUA                                     | NICARAGUA                                                                     | Effect From: Aug 7th, 2023    |  |  |
|   | PUERTO QUETZAL, PUERTO<br>SANTO TOMAS DE<br>CASTILLA | GUATEMALA                                                                     | Effect From: Feb 14th, 2019   |  |  |
|   | Buenaventura, Cartagena,<br>Turbo                    | Colombia                                                                      | Effect from: Sep,18th, 2018   |  |  |
|   | Guaira,Caracas,Puerto<br>Cabello                     | Venezuela                                                                     | Effect From:November 6th,2014 |  |  |
|   | Lattakia,Tartous                                     | Syria                                                                         |                               |  |  |
|   | Luanda, Lobito, Cabinda,                             | Angola                                                                        |                               |  |  |
|   | Bandar Abbas, Bushehr,<br>Imam, Khorramshahr,        | IRAN                                                                          |                               |  |  |
| ) | Puerto Caldera/Limon                                 | COSTA RICA                                                                    |                               |  |  |
|   | Johannesburg                                         | cnee: Pahad Shipping                                                          | bad payer                     |  |  |
| Ļ | All German POD                                       | Consignee:BIS BEYOGLU<br>INTERNATIONALE<br>SPEDITION GMBH<br>DE-20537 HAMBURG |                               |  |  |

# For official chop sample, please refer below attachment.